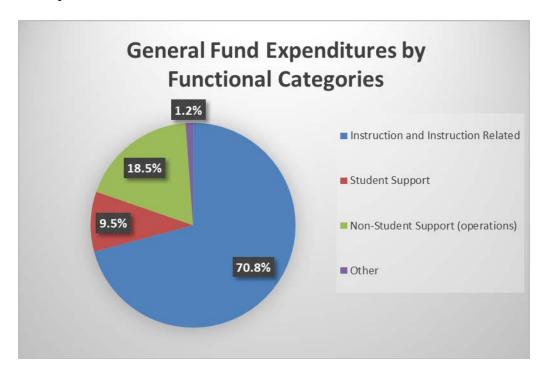

#### **EXPENDITURES BY FUNCTION**

School districts are required to budget expenditures by function and the budget must be approved by at least the fund and function level. FISD's expenditure budget by major functional categories is represented below:

#### SUMMARY OF EXPENDITURES

Although there are many expenses associated with operating a school district, it is clear that payroll expenses make up the majority of obligations for Friendswood ISD. Analysis is done on an annual basis to ensure the staffing ratios are adequate and to adjust positions in the district due to changes in student needs or enrollment. Furthermore, an emphasis on keeping our teachers' salaries competitive with area school districts has been and will continue to be an area of focus.