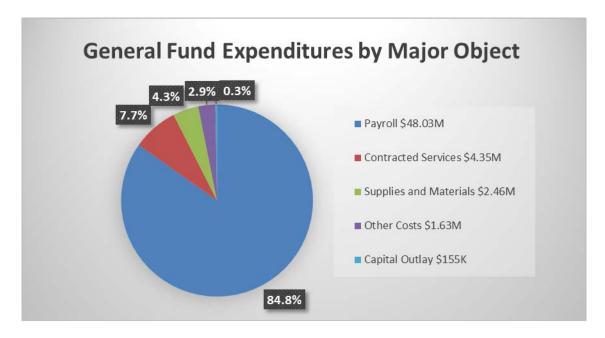

### General Fund Expenditures

The general fund expenditure budget for the 2021-2022 school year is \$56,625,914. The state requires school districts to follow the Financial Accountability System Resource Guide when classifying these expenditures. The five major object categories are: payroll costs, professional and contracted services, supplies and materials, other operating costs, and capital outlay.

#### **PAYROLL COSTS**

Payroll costs account for 85 percent of total general operating expenditures in Friendswood ISD. This major classification consists of the gross salaries or wages and benefit costs for employee services. This includes pay for teachers, other professional personnel, support personnel, substitutes, and employee benefits contributed by the district. The Board of Trustees approved a 1% salary increase for eligible employees as well as a flat rate increase for select transportation employee types. This expense accounts for the majority of increases in expenditures.

### PROFESSIONAL AND CONTRACTED SERVICES

This major account classification is used to record expenditures for services rendered to the school district by firms, individuals and other organizations. 7.7 percent of the total district total operating expenses are spent on professional or contracted services. Of this category, the single largest expenditure is for utilities to operate the district campuses and buildings; it totals 33 percent. The staff of FISD has made huge strides to reduce these costs and become more efficient energy users. Other expenditures in this category are audit fees, legal fees, contracted services for students with special needs, and professional services for staff development and training.

#### SUPPLIES AND MATERIALS

4.3 percent of the general operating budget is dedicated to equipping our students and employees with the supplies needed to be successful. These expenses include supplies and materials for maintenance and operations, textbooks and other reading materials, testing materials, and general supplies. Also included in this category, accounting for 7 percent of the expenditures, are the fuel costs needed to transport students to and from school each day.

#### OTHER OPERATING COSTS

Employee and student travel, insurance and bonding costs, election costs, and other miscellaneous operating costs make up the other operating costs major account classification. This group of expenditures accounts for three percent of the total FISD operating budget. The single largest expenditure in this account is for property and casualty insurance, accounting for over 61 percent of the total of other operating costs.

#### **CAPITAL OUTLAY**

This major account code classification is used for capital assets. Capital assets are typically defined as items having a per-unit cost of 5,000 dollars or more and a useful life of more than one year. Land purchases and improvements, building purchases and improvements, vehicles, and large furniture and equipment items are all considered to be capital outlay expenditures. The majority of this account, \$130,000, is budgeted for priority capital improvement projects needed in the next fiscal year.