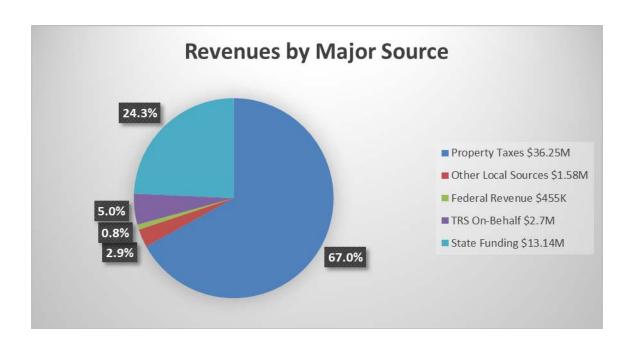

### General Fund Revenues

There are three sources of revenue for Friendswood ISD's General Operating Fund (General Fund): local, state and federal. The majority of local sources is from local tax collections. The general fund revenue budget for 2021-2022 is \$54,125,914.

Highlights from this year's revenue budget:

- Tax collections are estimated at \$36.25M which represent an increase of \$1.89M over last year due to increased property values.
- Because of the increase of property values and other formula changes from HB1525, state revenues are estimated to decrease \$3.71M.
- In the 2020-21 revenue budget, 34.8% of the revenues were from state sources and 64.3% were from local sources as compared to 29.3% and 69.9%, respectively, for 2021-22.
- The chart at the top of the next page shows the revenues by major source.