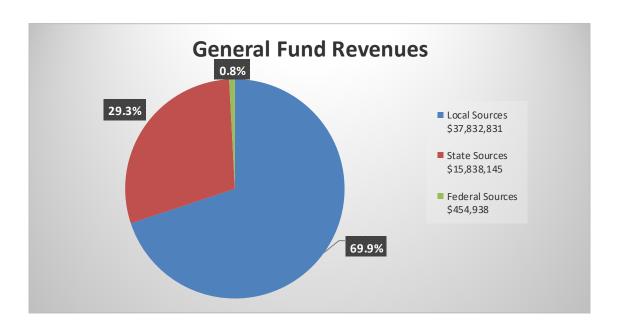

### General Fund Revenues

There are three sources of revenue for Friendswood ISD's General Operating Fund (General Fund): local, state and federal. The majority of local sources is from local tax collections. The general fund revenue budget for 2021-2022 is \$54,125,914.

Highlights from this year's revenue budget:

- Tax collections are estimated at \$36.25M which represent an increase of \$1.89M over last year due to increased property values.
- Because of the increase of property values and other formula changes from HB1525, state revenues are estimated to decrease \$3.71M.
- In the 2020-21 revenue budget, 34.8% of the revenues were from state sources and 64.3% were from local sources as compared to 29.3% and 69.9%, respectively, for 2021-22.
- The chart at the top of the next page shows the revenues by major source.

# FRIENDSWOOD INDEPENDENT SCHOOL DISTRICT 2021-2022 BUDGET FOR ADOPTION

| R | F١ | /F | N | u | ES |
|---|----|----|---|---|----|
|   |    |    |   |   |    |

| LOCAL & INTERMEDIATE SOURCES                              | \$<br>37,832,831  |
|-----------------------------------------------------------|-------------------|
| STATE PROGRAM REVENUES                                    | \$<br>15,838,145  |
| FEDERAL PROGRAM REVENUES                                  | \$<br>454,938     |
| TOTAL REVENUES                                            | \$<br>54,125,914  |
| EXPENDITURES                                              |                   |
| FUNCTION: 11 INSTRUCTION                                  | \$<br>32,244,761  |
| FUNCTION: 12 INSTRUCTIONAL RESOURCES                      | \$<br>653,212     |
| FUNCTION: 13 CURRICULUM & STAFF DEVELOPMENT               | \$<br>1,068,525   |
| FUNCTION: 21 INSTRUCTIONAL ADMINISTRATION                 | \$<br>898,953     |
| FUNCTION: 23 SCHOOL ADMINISTRATION                        | \$<br>3,007,461   |
| FUNCTION: 31 GUIDANCE & COUNSELING                        | \$<br>2,158,265   |
| FUNCTION: 32 SOCIAL WORK SERVICES                         | \$<br>-           |
| FUNCTION: 33 HEALTH SERVICES                              | \$<br>585,733     |
| FUNCTION: 34 STUDENT TRANSPORTATION                       | \$<br>2,153,132   |
| FUNCTION: 35 FOOD SERVICES                                | \$<br>10,680      |
| FUNCTION: 36 COCURRICULAR                                 | \$<br>2,182,839   |
| FUNCTION: 41 GENERAL ADMINISTRATION                       | \$<br>2,515,894   |
| FUNCTION: 51 PLANT MAINTENANCE                            | \$<br>5,751,263   |
| FUNCTION: 52 SECURITY AND MONITORING SERVICES             | \$<br>843,000     |
| FUNCTION: 53 DATA SERVICES                                | \$<br>1,779,787   |
| FUNCTION: 61 COMMUNITY SERVICES                           | \$<br>283,409     |
| FUNCTION: 71 DEBT SERVICES                                | \$<br>-           |
| FUNCITON: 81 FACILITIES ACQUISITION & CONSTRUCTION        | \$<br>50,000      |
| FUNCTION: 93 PAYMENTS TO FISCAL AGENT                     | \$<br>40,000      |
| FUNCTION: 95 PAYMENTS TO JJAEP                            | \$<br>11,000      |
| FUNCTION: 99 OTHER GOVERNMENTAL CHARGES                   | \$<br>388,000     |
| TOTAL EXPENDITURES                                        | \$<br>56,625,914  |
| OTHER USES / NON-OPERATING EXPENSES                       | \$<br>-           |
| TOTAL EXPENDITURES & OTHER USES                           | \$<br>56,625,914  |
| EXCESS (DEFICIENCY) OF REVENUES OVER (UNDER) EXPENDITURES | \$<br>(2,500,000) |